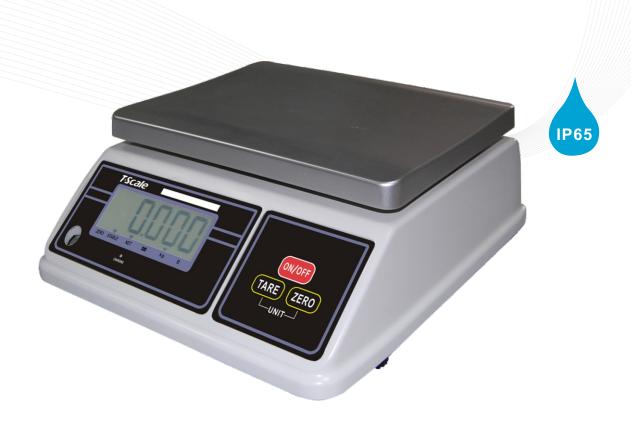

## **SW Waterproof Weighing Scales**

OIML approval from Delta(DK0199.255)

## **General Specifications**

Display 25mm digit LCD display, with white LED backlight

Capacities 3/6kg, 6/15kg (dual range)

Plate size 200 x 260mm

Keyboard 3keys(Mechanical switch)

Housing ABS plastic Max. Divisions 2 x 3,000e ADC update ≤1/10 second **Operating Temperature** -10°C~+40°C

Power AC adapter (12V/500mA), internal rechargeable battery (6V/3.2Ah)

Gross weight 2.78kg

- IP65 waterproof housing design
- Selectable weighing units (kg / g)
- Battery provides up to 70 hours of continuous use(without backlight)
- 15mm rear display
- · EC verification and gravity adjusted for UK and Eire