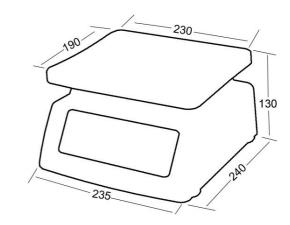

# DIMENSIONS ( mm )

### TECHNICAL DATA

◆ External resolution...... 6,000

Display......25 mm LCD, attached LED backlight

◆ Pan size......230mm×190mm

♦ Keyboard......3 keys

◆ Operate temp......0°C ~ +40°C

◆ ADC update..... ≤ 1/10 second

## **SPECIFICATIONS**

| Model             | T28                                            |
|-------------------|------------------------------------------------|
| Capacity/division | 3kg/0.5g, 6kg/1g, 15kg/2g                      |
| Pan size          | 190mm x 230mm                                  |
| Display           | 25mm LCD, attached LED backlight               |
| Internal counts   | 200,000                                        |
| Rating            | Rechargeable battery (6V/4Ah) or 9V AC adapter |
| Gross weight      | 3.5kg                                          |