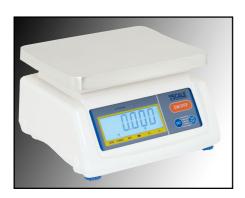

# **T28 SERIES WEIGHING SCALE**

#### **FEATURES**

- ◆25mm LCD display, attached LED backlight
- ◆AC adapter/ rechargeable battery powered
- ◆Selectable weighing unit (kg/lb)
- ◆Standard Stainless Steel top pan
- Waterproof housing designed, rugged and dependable
- ◆Battery provide up to 90 hours of continuous use