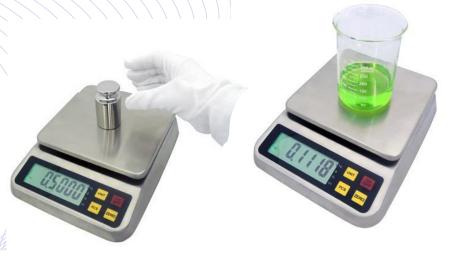

## FEC IP65 PORTION SCALES

## 2 weighing options 5000g x 1g or 3000g x 0.1g

These compact, portable scales are ideal for use in harsh working environments and food service applications. They have a stainless steel case which is dust and water-proof to IP-65. Simple to use membrane keypad

- Dust-tight & water-protected to IP-65
- Weighs in kg, g, lb, oz & lbz/oz
- Stainless steel case with adjustable non-slip rubber feet and a spirit level bubble
- 175 x 165mm stainless steel weighing pan
- · Large 32mm backlit display
- · Automatic backlight
- · Zero tracking ensures stable and repeatable readings
- · Stability indicator
- Simple four key operation
- Plus/minus weighing
- Parts counting 10, 20, 50 or 100 samples pieces
- Overload warning display
- Low battery indication
- Auto power-off can be user disabled for continuous use
- Supplied with rechargeable batteries and adapter.