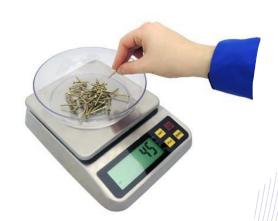

- Dust-tight & water-protected to IP-65
- Weighs in kg, g, lb, oz & lbz/oz
- Stainless steel case with adjustable non-slip rubber feet and a spirit level bubble
- 175 x 165mm stainless steel weighing pan
- · Large 32mm backlit display
- · Automatic backlight
- · Zero tracking ensures stable and repeatable readings
- · Stability indicator
- Simple four key operation
- Plus/minus weighing
- Parts counting 10, 20, 50 or 100 samples pieces
- Overload warning display
- Low battery indication
- Auto power-off can be user disabled for continuous use
- Supplied with rechargeable batteries and adapter.