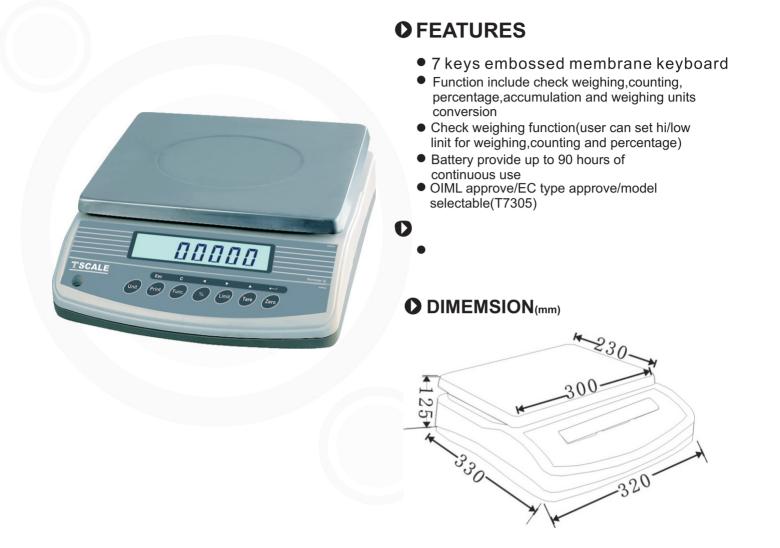

## **O**SPECIFICATIONS

| MODEL          | QHW-MR-3/6                                                   |  |  |  | QHW-MR-15/30 |
|----------------|--------------------------------------------------------------|--|--|--|--------------|
| Display        | 24mm LCD, with LED backlight                                 |  |  |  |              |
| Keyboard       | 7 keys embossed membrane keyboard                            |  |  |  |              |
| Pan size       | 230mmX300mm                                                  |  |  |  |              |
| Capacities     | 6kg 30kg                                                     |  |  |  | g            |
| Division       | 1/2g                                                         |  |  |  | 5/10g        |
| Operate temp   | -10°C~+40°C                                                  |  |  |  |              |
| ADC            | sigma delta                                                  |  |  |  |              |
| ADC update     | ≤1/10 second                                                 |  |  |  |              |
| Housing        | ABS plastic                                                  |  |  |  |              |
| Max. Divisions | dual range                                                   |  |  |  |              |
| Power          | AC adapter (9V/800mA )Internal rechargeable battery (6V/4Ah) |  |  |  |              |
| Gross weight   | 5.1kg                                                        |  |  |  |              |
|                |                                                              |  |  |  |              |
|                |                                                              |  |  |  |              |