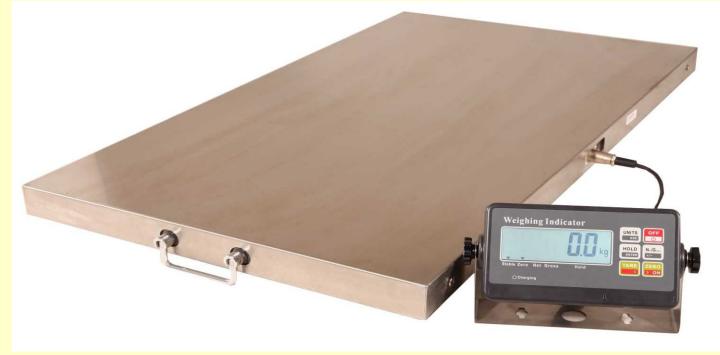

## **VSK-55**

EEO V EEOmor

## Models available: VSK55 150 150kg x 50g

| 0 x 550mm  |
|------------|
| 0 x 500mm  |
| 0 x 500 mm |
|            |

Light weight, low profile and easy maintenance Handle and wheels for easy movement Adjustable feet, wheels, handle, non-slip mat included Compact T130 indicator with backlit LCD and rechargeable battery Special animal motion weighing program Power on Zero-tracking, Auto-power off mode, Digital noise filter, Full tare, Low battery and charging status indicator **Operating Environment -10 to 40 Power Supply** Input AC 240V, Output 12V/1A Rechargeable Battery Rechargeable battery 6V/4Ah for 80 hours continuous use 23mm LCD with LED backlit Display Widely used at veterinary and animal clinics 1/3,000 display resolution Weighing unit kg Universal wall indicator; Auto-zero tracking; Adjustable gravity value **Net/Gross weight display** Low power indication and auto power off Environmental filter setting for better performance Desk or wall mount indicator