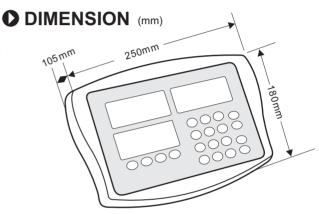

## KC COUNTING INDICATOR



## **O** FEATURES

- large LCD display with backlight display
- Rechargeable battery operation
- Responds quickly with accurate weighing
- Function include counting alarm, auto unit weigh update,accumulation

0



## **O** SPECIFICATIONS

| MODEL                        | KC                                                  |
|------------------------------|-----------------------------------------------------|
| Display                      | 20 mm backlight LCD display                         |
| Operate temp                 | 0°C~+40°C                                           |
| ADC                          | sigma delta                                         |
| ADC update                   | ≤ 1/10 second                                       |
| Housing                      | ABS plastic                                         |
| Internal counts              | 600,000                                             |
| Max. Divisions               | 30,000d