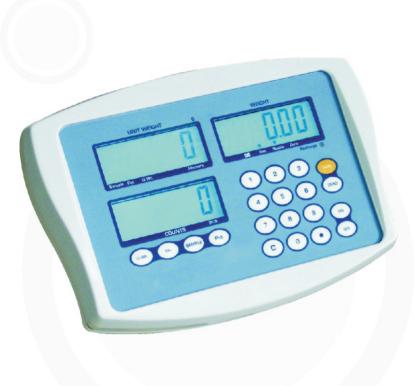

## KC COUNTING INDICATOR

## **O** FEATURES

- large LCD display with backlight display
- Rechargeable battery operation
- Responds quickly with accurate weighing
- Function include counting alarm, auto unit weigh update,accumulation