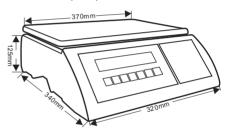

#### **DIMENSION**(mm)

### **O**SPECIFICATIONS

| MODEL               | JW-3                                                          | JW-6 | JW-15 |  | JW-45 |
|---------------------|---------------------------------------------------------------|------|-------|--|-------|
| Capacity            | 3kg                                                           | 6kg  | 15kg  |  | 45kg  |
| Readability         | 0.1g                                                          | 0.2g | 0.5g  |  | 1g    |
| Tare range          | full capacity                                                 |      |       |  |       |
| Display             | 20mm digit high LCD, white color LED backlight                |      |       |  |       |
| Operate temp        | 0°C~+40°C                                                     |      |       |  |       |
| External resolution | 1/30,000                                                      |      |       |  |       |
| ADC                 | sigma delta                                                   |      |       |  |       |
| ADC update          | = 1/10 seconds                                                |      |       |  |       |
| Internal counts     | 600,000                                                       |      |       |  |       |
| Rating              | 230 VAC, Mains lead & Internal rechargeable battery (6V/10Ah) |      |       |  |       |
| Pan size            | 240mm x 370mm                                                 |      |       |  |       |
| Keyboard            | 7 keys embossed membrane keyboard                             |      |       |  |       |
| Gross weight        |                                                               |      | 6.8kg |  |       |
|                     |                                                               |      |       |  | 3     |
| Gross weight        |                                                               |      | 6.8kg |  | 3     |