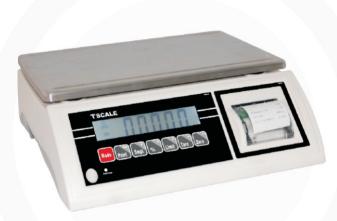

# **TSCALE**

## JWP WEIGHING SCALES

#### **O**FEATURES

- 24mm LCD display, with white color LED backlight
- Function include units conversion, parts Counting, percentage weighing, check weighing, accumulation
- inbuilt tally roll printer, time, date net, tare, gross & totalBattery provides up to 200 hours of
- continuous use, 90 hours if printer used