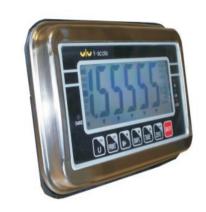

## **BW/BWS Weighing Indicator**



## **O** FEATURES

- Easy to use front panel configuration
- 52mm LCD display, with white color LED backlight
- Battery provides up to 90 hours of continuous use.(LCD display)
- Battery provide up to 40 hours of continuous use (1.2" LED display )
- Keyboard lock function
- Functions include tare, accumulation, check weighing, net/gross, counting, weighing units conversion
- available as plastic(BW) or SS IP67(BWS)

## model shown BWS









## SPECIFICATIONS

| Model                        | BW                                                                  | BWS      |  |
|------------------------------|---------------------------------------------------------------------|----------|--|
| Display                      | 52mm LCD