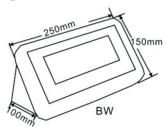

## SPECIFICATIONS

| Model                        | BW                                                                  | BWS      |  |
|------------------------------|---------------------------------------------------------------------|----------|--|
| Display                      | 52mm LCD                                                            | 52mm LCD |  |
| Operating temp               | 0°C~+40°C                                                           |          |  |
| ADC                          | sigma delta                                                         |          |  |
| ADC update                   | 1/10 second                                                         |          |  |
| External resolution          | 1/30,000(Max)                                                       |          |  |
| Keypad                       | 7 keys mechanical switch                                            |          |  |
| Power                        | AC adapter (9V/800mA) rechargeable battery (6V/4Ah)                 |          |  |
|                              | 240v wired mains + rechargeable battery (6v/4ah) (non trade option) |          |  |
| Load cell excitation Voltage | 5V/150mA                                                            |          |  |
| Housing                      | ABS plastic                                                         | SST      |  |
| Load cell(max)               | 4x350ohms                                                           |          |  |
| Gross weight                 | 1.6kg                                                               | 2.0kg    |  |
| •                            | -                                                                   |          |  |