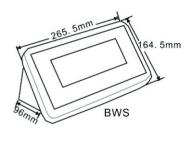

## SPECIFICATIONS

| Model                        | BW                                                                  | BWS      |  |
|------------------------------|---------------------------------------------------------------------|----------|--|
| Display                      | 52mm LCD                                                            | 52mm LCD |  |
| Operating temp               | 0°C~+40°C                                                           |          |  |
| ADC                          | sigma delta                                                         |          |  |
| ADC update                   | 1/10 second                                                         |          |  |
| External resolution          | 1/30,000(Max)                                                       |          |  |
| Keypad                       | 7 keys mechanical switch                                            |          |  |
| Power                        | AC adapter (9V/800mA) rechargeable battery (6V/4Ah)                 |          |  |
|                              | 240v wired mains + rechargeable battery (6v/4ah) (non trade option) |          |  |
| Load cell excitation Voltage | 5V/150mA                                                            |          |  |
| Housing                      | ABS plastic                                                         | SST      |  |
| Load cell(max)               | 4x350ohms                                                           |          |  |
| Gross weight                 | 1.6kg                                                               | 2.0kg    |  |
| •                            | -                                                                   |          |  |