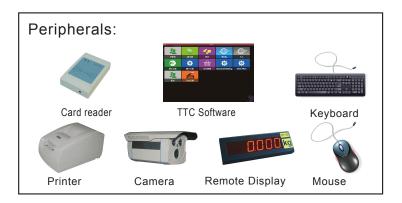

e integrated and SYNC by Wi-Fi.
   Waterproof IP67, sealed connector plugs











### Graphic operation interface

Graphic interactive operation interface, quick and easy to use. It helps you increase productivity and avoid mistakes.

- Multilingual information management system
   Computerized product management system, easily input and call out from up to 8 ID's. It supports multi-language operating environment.
- Customized daily and product report
   It can produce diversified daily reports
   and product report on screen or export to a
   PC software.
- Versatility in receipts and labels
  By RS-232, It can connected to a ticket or label printer. Many ticket and label formats can be selected from display. Also Customized printing format available for

different customers' needs.





| Model            | S10 Series Weighing Indicator                                             |
|------------------|---------------------------------------------------------------------------|
| Housing          | Stainless steel                                                           |
| Panel            | Resistance touchscreen                                                    |
| Display          | 10.1 inch 1280X800 color LCD display                                      |
| Resolution       | 1/1 million                                                               |
| Operating System | TOS 2.0 Embedded system                                                   |
| Memory           | RAM: 1GB Flash: 1 GB                                                      |
| Ports            |