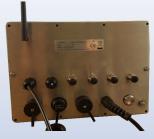

different customers' needs.

| Model            | S10 Series Weighing Indicator                                             |
|------------------|---------------------------------------------------------------------------|
| Housing          | Stainless steel                                                           |
| Panel            | Resistance touchscreen                                                    |
| Display          | 10.1 inch 1280X800 color LCD display                                      |
| Resolution       | 1/1 million                                                               |
| Operating System | TOS 2.0 Embedded system                                                   |
| Memory           | RAM: 1GB Flash: 1 GB                                                      |
| Ports            | 2 x USB, 1 x RS-232, 1 x RJ45, 1 x RS-485/422/232,I/O,power socket, Wi-Fi |
| Input voltage    | 100V - 240V                                                               |