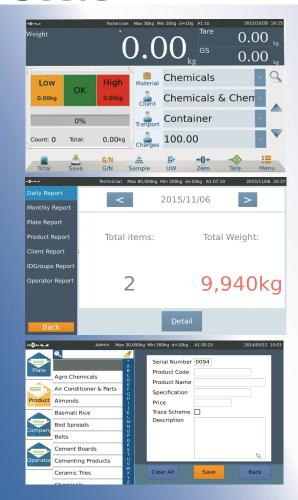

### Graphic operation interface

Graphic interactive operation interface, quick and easy to use. It helps you increase productivity and avoid mistakes.

- Multilingual information management system
   Computerized product management system, easily input and call out from up to 8 ID's. It supports multi-language operating environment.
- Customized daily and product report
   It can produce diversified daily reports
   and product report on screen or export to a
   PC software.
- Versatility in receipts and labels
  By RS-232, It can connected to a ticket or label printer. Many ticket and label formats can be selected from display. Also Customized printing format available for