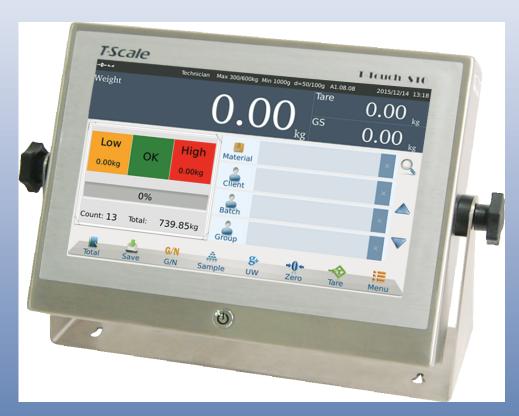

### Graphic operation interface

Graphic interactive operation interface, quick and easy to use. It helps you increase productivity and avoid mistakes.

- Multilingual information management system
   Computerized product management system, easily input and call out from up to 8 ID's. It supports multi-language operating environment.
- Customized daily and product report
   It can produce diversified daily reports
   and product report on screen or export to a
   PC software.
- Versatility in receipts and labels
  By RS-232, It can connected to a ticket or label printer. Many ticket and label formats can be selected from display. Also Customized printing format available for